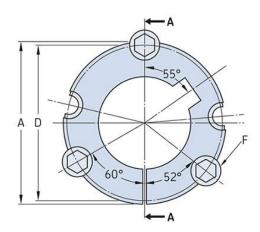

## PHF TB4040X60MM

| Bushing no.               | TB4040         |
|---------------------------|----------------|
| d = Bore diameter<br>(mm) | 60             |
| Bore diameter (in)        | 2.36           |
| Keyway width<br>(mm)      | 18             |
| Keyway width (in)         | 0.71           |
| Keyway depth<br>(mm)      | 4.4            |
| Keyway depth (in)         | 0.17           |
| A (mm)                    | 146            |
| A (in)                    | 5.75           |
| B (mm)                    | 102            |
| B (in)                    | 4.02           |
| D (mm)                    | 141            |
| D (in)                    | 5.55           |
| E (mm)                    | -              |
| E (in)                    | -              |
| F (mm)                    | 15.875 x 44.45 |
| F (in)                    | -              |
| Weight (kg)               | 8.54           |
| Weight (lbs)              | 18.83          |